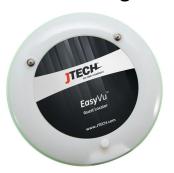

EasyVu Tablet Windows 10 2-in-1 Notebook / Tablet that will display locations

Guest Locator / Pager given to the customer to carry to the table

Charger Stackable housing for Guest Locator

Table Tag Durable plastic adhesive card that sticks to the table, talks to Guest Locator

#### Guest Tag

- > The guest tag for EasyVu will come with the CST decal that's created internally
- The CST decal will say EasyVu Guest Locator
- The diameter is 75mm round
- We will use our standard process of shipping the guest tags with our CST decal
- Customized guest tag decals can be purchased at extra cost
- The artwork should be in a JPEG or Adobe file
- Pre-printed / branded decals will need to meet all requirements