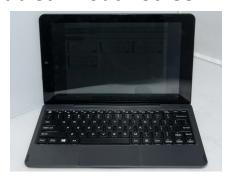

EasyVu Tablet Windows 10 2-in-1 Notebook / Tablet that will display locations

Guest Locator / Pager given to the customer to carry to the table

Charger Stackable housing for Guest Locator

Table Tag Durable plastic adhesive card that sticks to the table, talks to Guest Locator

- RCA Cambio 2-in1 notebook / tablet
- Windows 10 / 10" display
- USB 3.0 port / Micro USB port
- Battery life up to 6 hours

**Guest Tag** 

- Diameter: 105 mm

- Thickness: 15 mm

- Weight: 102g

- Battery: Lithium / 12-14 hours off charge