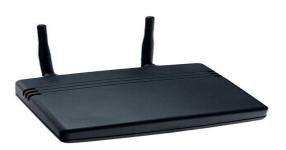

Gateway Brain hub that stores and transmits location information

Software Internal ingredients that runs the system

Table Tag Writer Optional to the customer. Programs all Table Tags

Tablet – Touch Screen PC

#### Gateway

- Length: 4.5 inches (116mm)
- Width: 5.5 inches (140mm)
- Height: 1.4 inches (37mm)
- Weight: 185g
- Carrier Frequency: 420-470 MHZ
- Range: Up to 250 meters

- Table Tag Writer is OPTIONAL