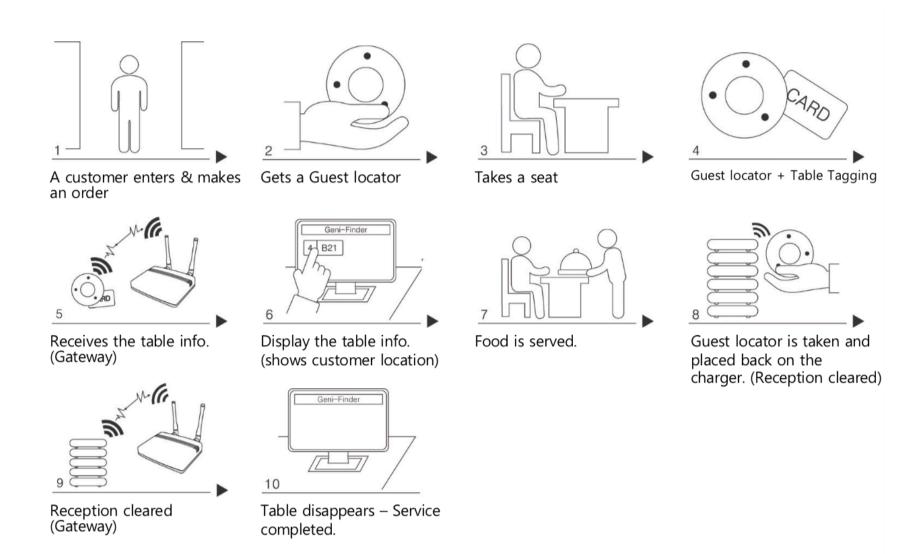

ook / tablet
- Windows 10 / 10" display
- USB 3.0 port / Micro USB port
- Battery life up to 6 hours

**Guest Tag** 



- Diameter: 105 mm

- Thickness: 15 mm

- Weight: 102g

- Battery: Lithium / 12-14 hours off charge

- Out of Range Notification

- Alert Type: Vibe / Flash / LED / Find

#### **Table Tag**



-Length: 54 mm

-Width: 85 mm

-Weight: 5g

-Durable Plastic (adhesive)

- Diameter: 105 mm

- Thickness: 20 mm

-Weight: 90g

-\*\*\*DIFFERENT CHARGER FROM "CHAR"!



#### Gateway



- Length: 4.5 inches (116mm)
- Width: 5.5 inches (140mm)
- Height: 1.4 inches (37mm)
- Weight: 185g
- Carrier Frequency: 420-470 MHZ
- Range: Up to 250 meters

- Table Tag Writer is OPTIONAL

 All table tags will be programmed in production during system set up

Tag Reader



## How does EasyVu work?



### Table Location List



## EasyVu simple logging on system



## Table Location Map



## EasyVu Guest Tag Customisation

#### Guest Tag

- > The guest tag for EasyVu will come with the CST decal that's created internally
- The CST decal will say EasyVu Guest Locator
- The diameter is 75mm round
- We will use our standard process of shipping the guest tags with our CST decal
- Customized guest tag decals can be purchased at extra cost
- The artwork should be in a JPEG or Adobe file
- Pre-printed / branded decals will need to meet all requirements

## EasyVu Table Tag Customisation

#### Table Tag

- The table tag for EasyVu will come with the standard artwork created by CST
- The table tag is a durable-plastic adhesive card
- > The dimensions for the table tag are 54 mm x 85 mm
- Our