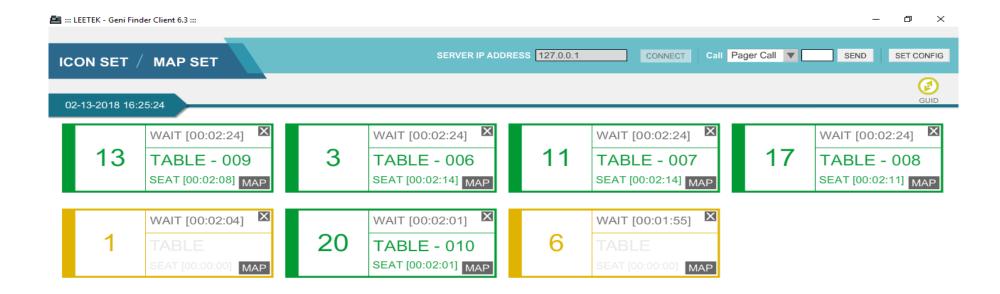

10" display
- USB 3.0 port / Micro USB port
- Battery life up to 6 hours

**Guest Tag** 



- Diameter: 105 mm

- Thickness: 15 mm

- Weight: 102g

- Battery: Lithium / 12-14 hours off charge

- Out of Range Notification

- Alert Type: Vibe / Flash / LED / Find

#### **Table Tag**



-Length: 54 mm

-Width: 85 mm

-Weight: 5g

-Durable Plastic (adhesive)

- Diameter: 105 mm

- Thickness: 20 mm

-Weight: 90g

-\*\*\*DIFFERENT CHARGER FROM "CHAR"!



#### Gateway



- Length: 4.5 inches (116mm)
- Width: 5.5 inches (140mm)
- Height: 1.4 inches (37mm)
- Weight: 185g
- Carrier Frequency: 420-470 MHZ
- Range: Up to 250 meters

- Table Tag Writer is OPTIONAL

 All table tags will be programmed in production during system set up

Tag Reader



## How does EasyVu work?



### Table Location List



## EasyVu simple logging on system



## Table Location Map



## EasyVu Guest Tag Customisation

#### Guest Tag

- > The guest tag for EasyVu will come with the CST decal that's created internally
- The CST decal will say EasyVu Guest Locator
- The diameter is 75mm round
- We will use our standard process of shipping the guest tags with our CST decal
- Customized guest tag decals can be purchased at extra cost
- The artwork should be in a JPEG or Adobe file
- Pre-printed / branded decals will need to meet all requirements

## EasyVu Table Tag Customisation

#### Table Tag

- The table tag for EasyVu will come with the standard artwork created by CST
- The table tag is a durable-plastic adhesive card
- > The dimensions for the table tag are 54 mm x 85 mm
- Our process will be to ship sta