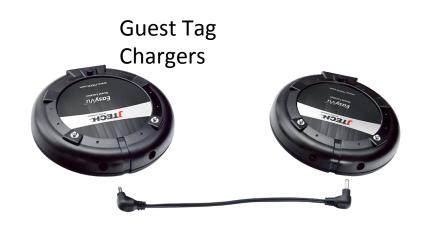

EasyVu Tablet Windows 10 2-in-1 Notebook / Tablet that will display locations

Guest Locator / Pager given to the customer to carry to the table

Charger Stackable housing for Guest Locator

Table Tag Durable plastic adhesive card that sticks to the table, talks to Guest Locator

- RCA Cambio 2-in1 notebook / tablet
- Windows 10 / 10" display
- USB 3.0 port / Micro USB port
- Battery life up to 6 hours

**Guest Tag** 

- Diameter: 105 mm

- Thickness: 15 mm

- Weight: 102g

- Battery: Lithium / 12-14 hours off charge