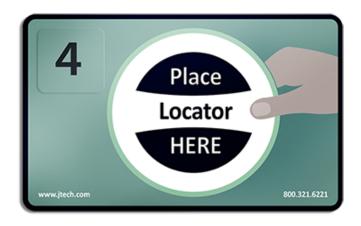

EasyVu Tablet Windows 10 2-in-1 Notebook / Tablet that will display locations

Guest Locator / Pager given to the customer to carry to the table

Charger Stackable housing for Guest Locator

Table Tag Durable plastic adhesive card that sticks to the table, talks to Guest Locator

#### Table Tag

- The table tag for EasyVu will come with the standard artwork created by CST
- The table tag is a durable-plastic adhesive card
- > The dimensions for the table tag are 54 mm x 85 mm
- Our process will be to ship standard table tags with each sales order
- Customized table tags can be purchased extra for £2 each
- The artwork should be in a JPEG or Adobe file
- > There will be 50 minimum quantity orders
- > The lead time for customized table tags will be up to 3 weeks