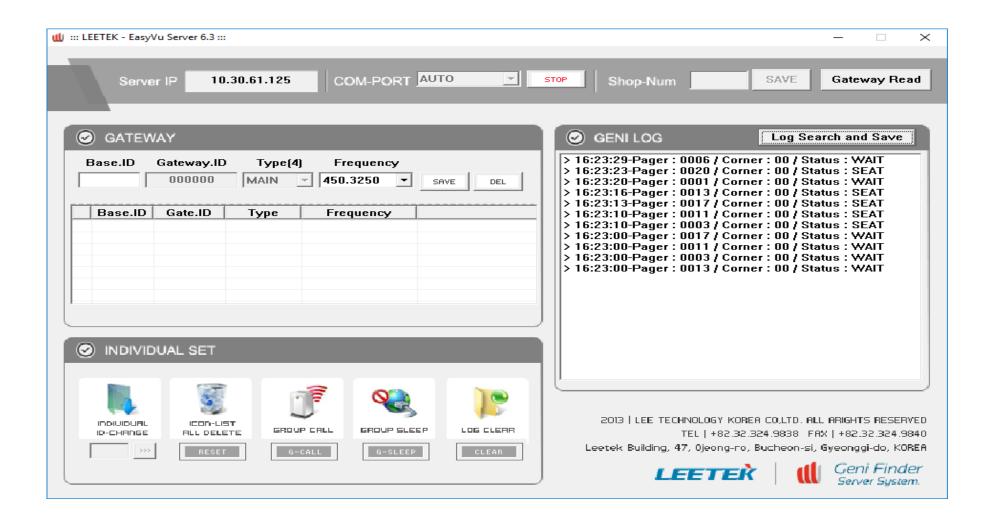

B port
- Battery life up to 6 hours

**Guest Tag** 



- Diameter: 105 mm

- Thickness: 15 mm

- Weight: 102g

- Battery: Lithium / 12-14 hours off charge

- Out of Range Notification

- Alert Type: Vibe / Flash / LED / Find

#### **Table Tag**



-Length: 54 mm

-Width: 85 mm

-Weight: 5g

-Durable Plastic (adhesive)

- Diameter: 105 mm

- Thickness: 20 mm

-Weight: 90g

-\*\*\*DIFFERENT CHARGER FROM "CHAR"!



#### Gateway



- Length: 4.5 inches (116mm)
- Width: 5.5 inches (140mm)
- Height: 1.4 inches (37mm)
- Weight: 185g
- Carrier Frequency: 420-470 MHZ
- Range: Up to 250 meters

- Table Tag Writer is OPTIONAL

 All table tags will be programmed in production during system set up

Tag Reader



## How does EasyVu work?



### Table Location List



## EasyVu simple logging on system



## Table Location Map



## EasyVu Guest Tag Customisation

#### Guest Tag

- > The guest tag for EasyVu will come with the CST decal that's created internally
- The CST decal will say EasyVu Guest Locator
- The diameter is 75mm round
- We will use our standard process of shipping the guest tags with our CST decal
- Customized guest tag decals can be purchased at extra cost
- The artwork should be in a JPEG or Adobe file
- Pre-printed / branded decals will need to meet all requirements

## EasyVu Table Tag Customisation

#### Table Tag

- The table tag for EasyVu will come with the standard artwork created by CST
- The table tag is a durable-plastic adhesive card
- > The dimensions for the table tag are 54 mm x 85 mm
- Our process will be to ship standard table tags with each sales order