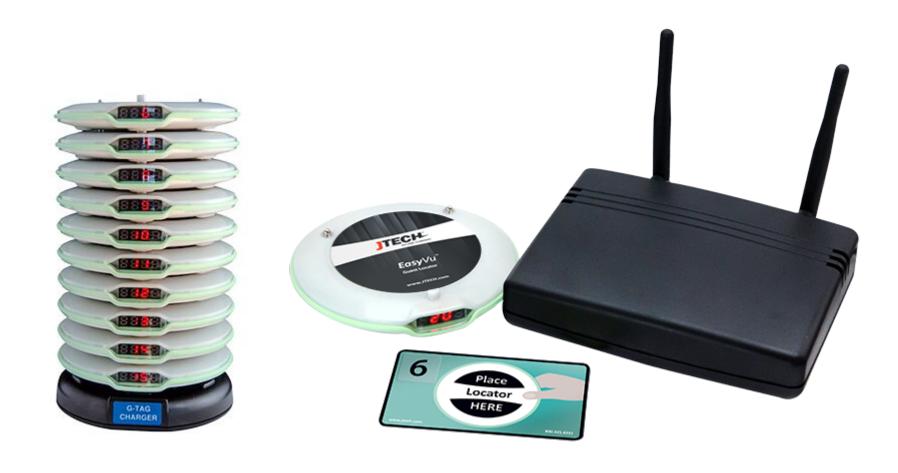

EasyVu Tablet Windows 10 2-in-1 Notebook / Tablet that will display locations

Guest Locator / Pager given to the customer to carry to the table

Charger Stackable housing for Guest Locator

Table Tag Durable plastic adhesive card that sticks to the table, talks to Guest Locator

Gateway Brain hub that stores and transmits location information

Software Internal ingredients that runs the system

Table Tag Writer Optional to the customer. Programs all Table Tags

Tablet – Touch Screen PC

- RCA Cambio 2-in1 notebook / tablet
- Windows 10 / 10" display
- USB 3.0 port / Micro USB port
- Battery life up to 6 hours

**Guest Tag** 

- Diameter: 105 mm

- Thickness: 15 mm

- Weight: 102g

- Battery: Lithium / 12-14 hours off charge

#### **Table Tag**

-Length: 54 mm

-Width: 85 mm

-Weight: 5g

-Durable Plastic (adhesive)

- Diameter: 105 mm

- Thickness: 20 mm

-Weight: 90g

#### Gateway

- Length: 4.5 inches (116mm)
- Width: 5.5 inches (140mm)
- Height: 1.4 inches (37mm)
- Weight: 185g
- Carrier Frequency: 420-470 MHZ
- Range: Up to 250 meters

- Table Tag Writer is OPTIONAL