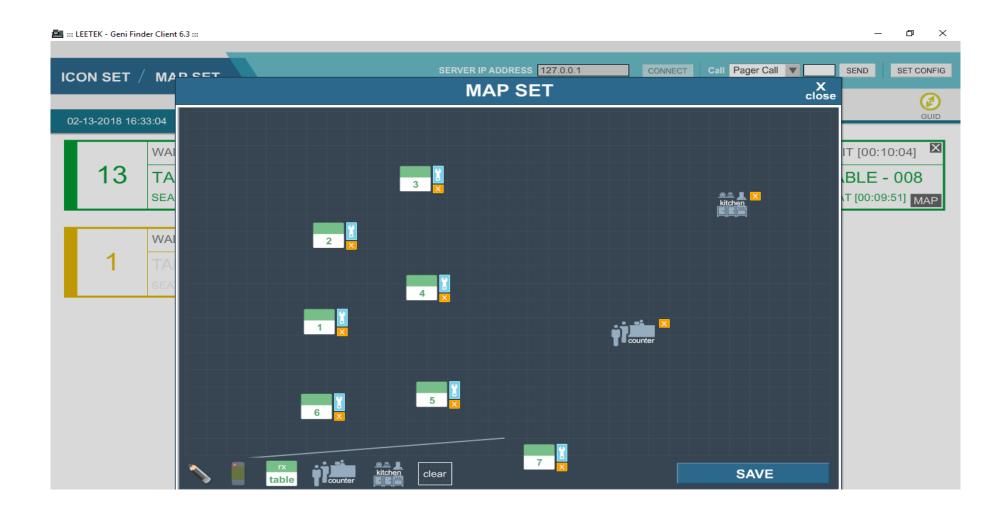

## Table Location Map

Table Tags sit on top of tables, allowing EasyVu to accurately locate your guest

We offer customized Table Tags with your branding

Map feature allows you to draw your own store location to assist food runners